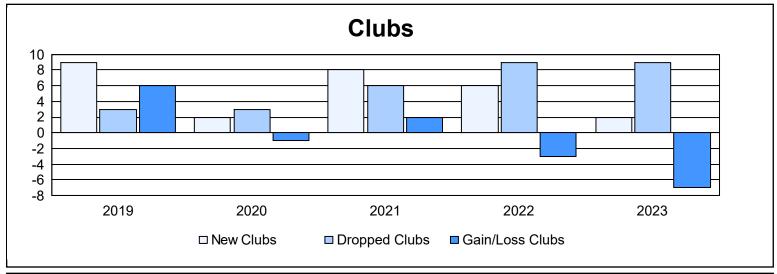

District 352 As of June 2023 Cumulative

| Year      | New<br>Clubs | Dropped<br>Clubs | Gain/<br>Loss<br>Clubs | New<br>Members | Charter<br>Members | Reinstate<br>Members | Transfer<br>Members | Total<br>Member<br>Added | Total<br>Members<br>Dropped | Gain/<br>Loss<br>Members |
|-----------|--------------|------------------|------------------------|----------------|--------------------|----------------------|---------------------|--------------------------|-----------------------------|--------------------------|
| 2018-2019 | 9            | 3                | 6                      | 269            | 335                | 57                   | 31                  | 692                      | 674                         | 18                       |
| 2019-2020 | 2            | 3                | -1                     | 131            | 77                 | 18                   | 14                  | 240                      | 399                         | -159                     |
| 2020-2021 | 8            | 6                | 2                      | 132            | 225                | 12                   | 8                   | 377                      | 376                         | 1                        |
| 2021-2022 | 6            | 9                | -3                     | 233            | 236                | 20                   | 12                  | 501                      | 582                         | -81                      |
| 2022-2023 | 2            | 9                | -7                     | 196            | 72                 | 40                   | 24                  | 332                      | 500                         | -168                     |
| Average   | 5            | 6                | -1                     | 192            | 189                | 29                   | 18                  | 428                      | 506                         | -78                      |