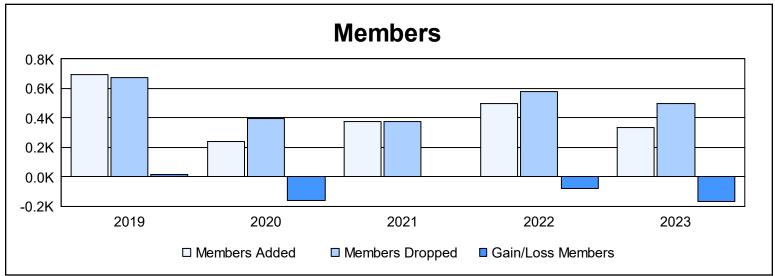

District 352 As of June 2023 Cumulative

| Year      | New<br>Clubs | Dropped<br>Clubs | Gain/<br>Loss<br>Clubs | New<br>Members | Charter<br>Members | Reinstate<br>Members | Transfer<br>Members | Total<br>Member<br>Added | Total<br>Members<br>Dropped | Gain/<br>Loss<br>Members |
|-----------|--------------|------------------|------------------------|----------------|--------------------|----------------------|---------------------|--------------------------|-----------------------------|--------------------------|
| 2018-2019 | 9            | 3                | 6                      | 269            | 335                | 57                   | 31                  | 692                      | 674                         | 18                       |
| 2019-2020 | 2            | 3                | -1                     | 131            | 77                 | 18                   | 14                  | 240                      | 399                         | -159                     |
| 2020-2021 | 8            | 6                | 2                      | 132            | 225                | 12                   | 8                   | 377                      | 376                         | 1                        |
| 2021-2022 | 6            | 9                | -3                     | 233            | 236                | 20                   | 12                  | 501                      | 582                         | -81                      |
| 2022-2023 | 2            | 9                | -7                     | 196            | 72                 | 40                   | 24                  | 332                      | 500                         | -168                     |
| Average   | 5            | 6                | -1                     | 192            | 189                | 29                   | 18                  | 428                      | 506                         | -78                      |